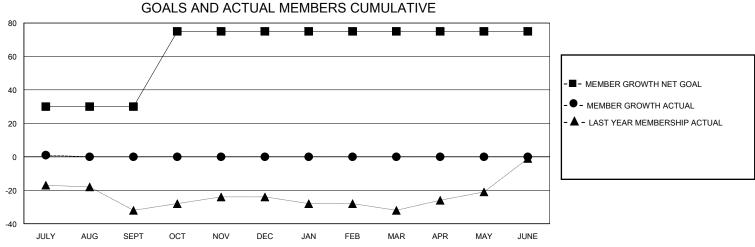

## District 6 NE

Results as of: 7/31/2024

| GMT:                  |               | GMT CA    |               |                       |                       |                         |                                                    |  |  |
|-----------------------|---------------|-----------|---------------|-----------------------|-----------------------|-------------------------|----------------------------------------------------|--|--|
|                       | Club          | s         |               | Members               |                       |                         |                                                    |  |  |
| RESULTS FOR 2024-2025 |               |           |               | RESULTS FOR 2024-2025 |                       |                         |                                                    |  |  |
| QUARTER               | NEW CLUB GOAL | NEW CLUBS | DROPPED CLUBS | QUARTER MEMB          | ER GROWTH NET<br>GOAL | MEMBER GROWTH<br>ACTUAL | DROPPED<br>MEMBERS ACTUAL<br>(including transfers) |  |  |
| JULY/AUG/SEPT         | 0             | 0         | 0             | JULY/AUG/SEPT         | 30                    | 6                       | 5                                                  |  |  |
| OCT/NOV/DEC           | 0             | 0         | 0             | OCT/NOV/DEC           | 45                    | 0                       | 0                                                  |  |  |
| JAN/FEB/MAR           | 0             | 0         | 0             | JAN/FEB/MAR           | 0                     | 0                       | 0                                                  |  |  |
| APR/MAY/JUNE          | 1             | 0         | 0             | APR/MAY/JUNE          | 0                     | 0                       | 0                                                  |  |  |